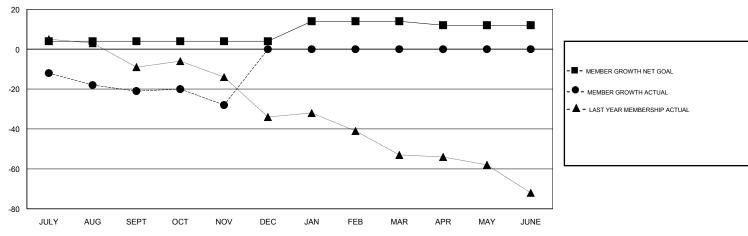

## GOALS AND ACTUAL MEMBERS CUMULATIVE

| DROPPED CLUBS: 0  DROPPED MEMBERS |         | 17 CLUBS OF 63 ADDED 1 OR MORE<br>NEW MEMBERS | GENDER DISTRIBUTION  MALE 862 (72.01%)  FEMALE 335 (27.99%)  Women Percentage Fiscal Year Goal: 30% |     |
|-----------------------------------|---------|-----------------------------------------------|-----------------------------------------------------------------------------------------------------|-----|
| DECEASED                          | 10      | CLICK HERE FOR CUMULATIVE MEMBERSHIP DATA     | TOTAL FAMILY UNIT MEMBERS                                                                           | 175 |
| CLUB CANCELLED OTHER              | 0<br>47 |                                               | FAMILY MEMBERS PAYING HALF                                                                          | 88  |
| TOTAL                             | 57      |                                               | DUES                                                                                                |     |